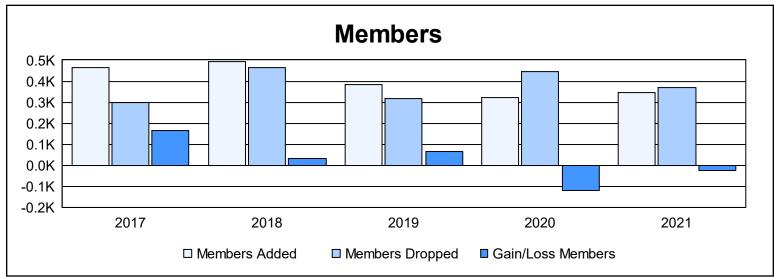

District 303 As of June 2021 Cumulative

| Year      | New<br>Clubs | Dropped<br>Clubs | Gain/<br>Loss<br>Clubs | New<br>Members | Charter<br>Members | Reinstate<br>Members | Transfer<br>Members | Total<br>Member<br>Added | Total<br>Members<br>Dropped | Gain/<br>Loss<br>Members |
|-----------|--------------|------------------|------------------------|----------------|--------------------|----------------------|---------------------|--------------------------|-----------------------------|--------------------------|
| 2016-2017 | 7            | 0                | 7                      | 255            | 197                | 8                    | 6                   | 466                      | 299                         | 167                      |
| 2017-2018 | 4            | 0                | 4                      | 356            | 124                | 10                   | 4                   | 494                      | 464                         | 30                       |
| 2018-2019 | 3            | 0                | 3                      | 279            | 85                 | 11                   | 8                   | 383                      | 318                         | 65                       |
| 2019-2020 | 1            | 0                | 1                      | 250            | 32                 | 25                   | 14                  | 321                      | 443                         | -122                     |
| 2020-2021 | 2            | 1                | 1                      | 238            | 66                 | 32                   | 8                   | 344                      | 369                         | -25                      |
| Average   | 3            | 0                | 3                      | 276            | 101                | 17                   | 8                   | 402                      | 379                         | 23                       |